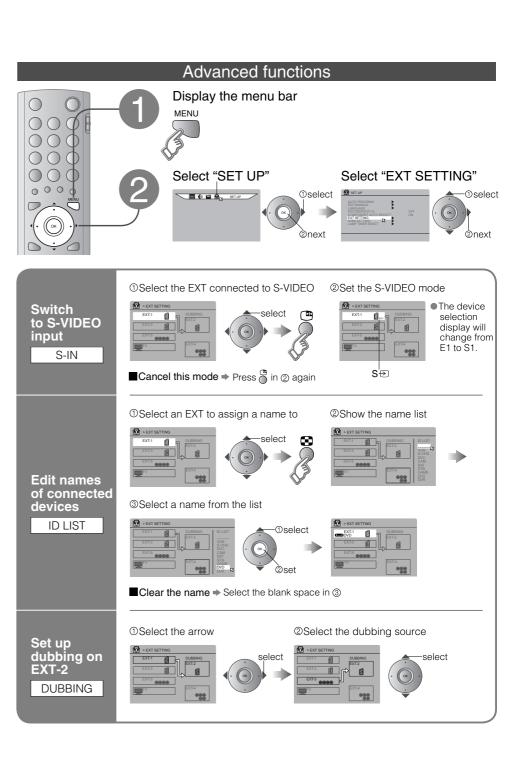

# **Initial settings**

Set the menu language, installation location and automatically register the TV channels. These channels can be edited later in "Editing channels" (P. 9). (Channel data on the TV can be sent to a connected recording device that is compatible with T-V LINK.)



# **Editing channels**



**TROUBLE?** 

SETTINGS

IMPORTANT!

PREPARE

# Connecting external devices VCR / DVD / other devices

You can connect many different devices to the rear panel of the TV. Please read the user manuals of each device before setting up. (Connecting cables are not supplied with this TV.)



# **Enjoying your new TV!**



**TROUBLE**?

# Watching TV



# **Viewing teletext**

This TV can display TV broadcasts and teletext on the same channel in two windows.





# Watching videos / DVDs





## **Useful functions**



USE

## Useful functions (continued)



# **Customizing your TV**



| Menu     | Item                     | Adjustments / Configurations                                                                                       |
|----------|--------------------------|--------------------------------------------------------------------------------------------------------------------|
| PICTURE  | PICTURE MODE             | Picture mode (BRIGHT / STANDARD / SOFT)                                                                            |
|          | CONTRAST                 | Contrast (Lower ⇔ Higher)                                                                                          |
|          | BRIGHT                   | Brightness (Darker ⇔ Brighter)